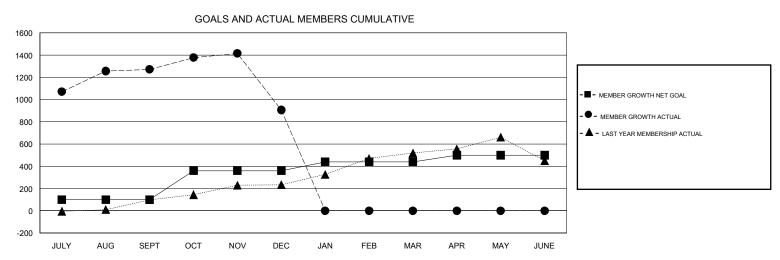

## District 325A1

Results as of: 12/31/2019

| GMT:                                        |               | L            | OCATION NEPAL |                                             |                           |                         | GMT CA                                             |  |
|---------------------------------------------|---------------|--------------|---------------|---------------------------------------------|---------------------------|-------------------------|----------------------------------------------------|--|
|                                             | Club          | os           |               | Members                                     |                           |                         |                                                    |  |
|                                             | RESULTS FOR   | R 2019-2020  |               | RESULTS FOR 2019-2020                       |                           |                         |                                                    |  |
| QUARTER                                     | NEW CLUB GOAL | NEW CLUBS    | DROPPED CLUBS | QUARTER                                     | MEMBER GROWTH NET<br>GOAL | MEMBER GROWTH<br>ACTUAL | DROPPED<br>MEMBERS ACTUAL<br>(including transfers) |  |
| JULY/AUG/SEPT<br>OCT/NOV/DEC<br>JAN/FEB/MAR | 18<br>5<br>1  | 62<br>0<br>0 | 0<br>10<br>0  | JULY/AUG/SEPT<br>OCT/NOV/DEC<br>JAN/FEB/MAR | 100<br>260<br>80          | 1458<br>243<br>0        | 181<br>607<br>0                                    |  |
| APR/MAY/JUNE                                | 1             | 0            | 0             | APR/MAY/JUNE                                | 60                        | 0                       | 0                                                  |  |

## GOALS AND ACTUAL NEW CLUBS CUMULATIVE

| DROPPED CLUBS: 10  DROPPED MEMBERS |     | 151 CLUBS OF 272 ADDED 1 OR MORE NEW MEMBERS | GENDER DISTRIBUTION  MALE 4,731 (69.84%)  FEMALE 2,043 (30.16%) |  |       |
|------------------------------------|-----|----------------------------------------------|-----------------------------------------------------------------|--|-------|
| DECEASED                           | 6   | CHOK HEDE FOR CHIMIN ATIVE                   | TOTAL FAMILY UNIT MEMBERS                                       |  | 3,612 |
| CLUB CANCELLED                     | 219 | CLICK HERE FOR CUMULATIVE  MEMBERSHIP DATA   |                                                                 |  |       |
| OTHER 563                          |     |                                              | FAMILY MEMBERS PAYING HALF DUES                                 |  | 2,154 |
| TOTAL                              | 788 |                                              |                                                                 |  |       |