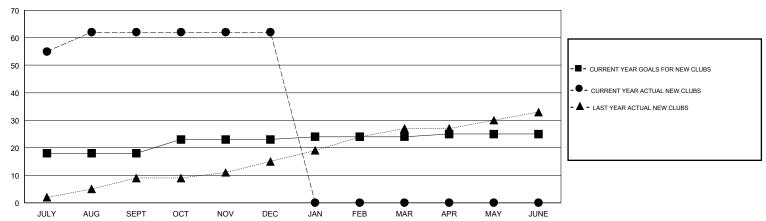

## District 325A1

Results as of: 12/31/2019

| GMT:                                        |               | L            | OCATION NEPAL |                                             |                           |                         | GMT CA                                             |  |
|---------------------------------------------|---------------|--------------|---------------|---------------------------------------------|---------------------------|-------------------------|----------------------------------------------------|--|
|                                             | Club          | os           |               | Members                                     |                           |                         |                                                    |  |
|                                             | RESULTS FOR   | R 2019-2020  |               | RESULTS FOR 2019-2020                       |                           |                         |                                                    |  |
| QUARTER                                     | NEW CLUB GOAL | NEW CLUBS    | DROPPED CLUBS | QUARTER                                     | MEMBER GROWTH NET<br>GOAL | MEMBER GROWTH<br>ACTUAL | DROPPED<br>MEMBERS ACTUAL<br>(including transfers) |  |
| JULY/AUG/SEPT<br>OCT/NOV/DEC<br>JAN/FEB/MAR | 18<br>5<br>1  | 62<br>0<br>0 | 0<br>10<br>0  | JULY/AUG/SEPT<br>OCT/NOV/DEC<br>JAN/FEB/MAR | 100<br>260<br>80          | 1458<br>243<br>0        | 181<br>607<br>0                                    |  |
| APR/MAY/JUNE                                | 1             | 0            | 0             | APR/MAY/JUNE                                | 60                        | 0                       | 0                                                  |  |

## GOALS AND ACTUAL NEW CLUBS CUMULATIVE

| DROPPED CLUBS: 10  DROPPED MEMBERS |     | 151 CLUBS OF 272 ADDED 1 OR MORE NEW MEMBERS | GENDER DISTRIBUTION  MALE 4,731 (69.84%)  FEMALE 2,043 (30.16%) |  |       |
|------------------------------------|-----|----------------------------------------------|-----------------------------------------------------------------|--|-------|
| DECEASED                           | 6   | CHOK HEDE FOR CHIMIN ATIVE                   | TOTAL FAMILY UNIT MEMBERS                                       |  | 3,612 |
| CLUB CANCELLED                     | 219 | CLICK HERE FOR CUMULATIVE  MEMBERSHIP DATA   |                                                                 |  |       |
| OTHER 563                          |     |                                              | FAMILY MEMBERS PAYING HALF DUES                                 |  | 2,154 |
| TOTAL                              | 788 |                                              |                                                                 |  |       |